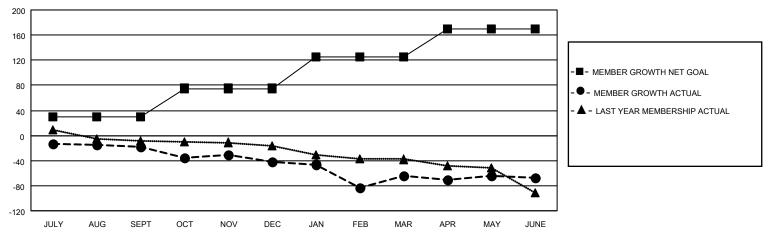

#### GOALS AND ACTUAL MEMBERS CUMULATIVE

| DROPPED CLUBS: 2 |     | 43 CLUBS OF 63 ADDED 1 OR<br>MORE NEW MEMBERS | GENDER DISTRIBUTION                |              |  |
|------------------|-----|-----------------------------------------------|------------------------------------|--------------|--|
|                  |     | MORE NEW MEMBERS                              | MALE                               | 820 (66.02%) |  |
|                  |     |                                               | FEMALE                             | 422 (33.98%) |  |
| DROPPED MEMBERS  |     |                                               | NON BINARY                         | 0 (0.00%)    |  |
|                  |     |                                               | PREFER NOT TO ANSWER               | 0 (0.00%)    |  |
| DECEASED         | 26  |                                               |                                    |              |  |
| CLUB CANCELLED   | 0   | CLICK HERE FOR CUMULATIVE                     | TOTAL FAMILY UNIT MEMBERS 186      |              |  |
| OTHER            | 209 | MEMBERSHIP DATA                               |                                    |              |  |
| TOTAL            | 235 |                                               | FAMILY MEMBERS PAYING HALF DUES 94 |              |  |
|                  |     |                                               |                                    |              |  |